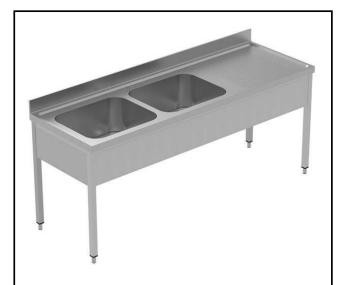

### PLUS - Static Preparation 2100 mm Sink Unit with 2 Bowls -Right Drain

| ITEM #  |  |
|---------|--|
| MODEL # |  |
| NAME #  |  |
| SIS #   |  |
| AIA#    |  |
| AIA "   |  |

134070 (GLG2126DXE)

Sink Unit, with 2 bowls (500x600x300mm) and right-hand drainer, 2100mm

#### Item No.

Enhanced stability and solid construction thanks to the welded frame and legs. The 50mm high worktop in 304 AISI stainless steel, with Scotch Brite finishing 10/10 mm in thickness, has antidrip edges, welded corners and overflow rim along the top. 2 welded and polish sink bowls in 304 AISI stainless steel supplied with overflow pipe and 2" drain hole. Upstand h=100mm with 10mm radius corner covered on the back with AISI 304 stainless steel spot welded profile. Square section legs and height adjustable feet (-20/+30 mm) in 304 AISI stainless steel.

### Construction

- Welded frame and legs.
- Worktop with 50mm high profile, is in stainless steel Scotch Brite finishing, 10/10 in thickness with anti-drip edges and welded corners and overflow rim along the top.
- Constructed entirely in 304 AISI stainless steel.
- Sink bowl is sound-deadened, in polish stainless steel overflow pipe and 2" drain hole.
- Drainers are sound-deadened with stainless steel reinforcement bars.
- Upstand back completely covered with Stainless Steel welded profile.
- Square section legs (40x40mm, 10/10 in thickness) and height-adjustable feet (-20/+30mm).
- Accessories:-set of castors as alternative to the feet, can be fitted as optional.

Bowls number 2

Bowl dimensions 600x500xH300

Worktop thickness: 50 mm Net weight: 52 kg