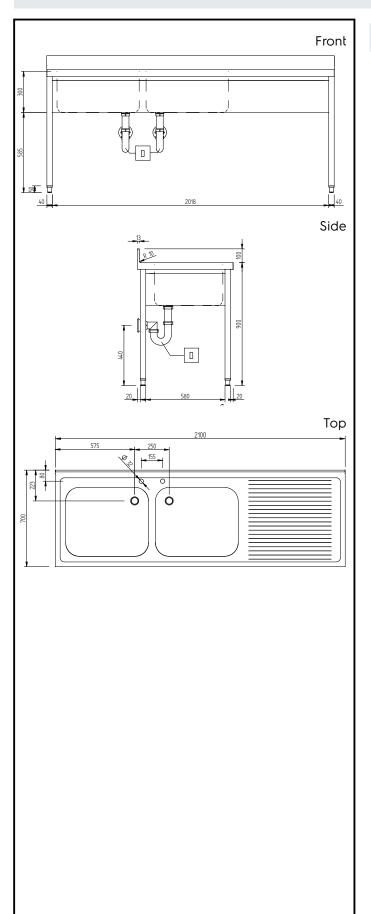

# **Key Information:**

External dimensions, Width:

134070 (GLG2126DXE)2100 mmExternal dimensions, Depth:700 mmExternal dimensions, Height:1000 mmUpstand Dimensions, Height:100 mmUpstand Dimensions, Depth:13 mmUpstand Dimensions, Radius:R=10

Bowls number 2

Bowl dimensions 600x500xH300

Worktop thickness: 50 mm Net weight: 52 kg